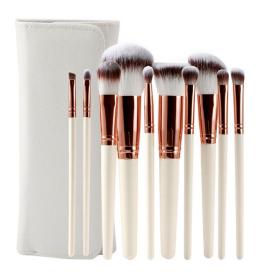

ST7002 – 7 PIECE makeup Brush set Plastic handle

ST7023 – 10PIECE makeup Brush set Plastic handle

ST7030 – 8 PIECE makeup Brush set wooden handle

ST7037 – 10 PIECE makeup Brush set Plastic handle

ST7038 – 7 PIECE makeup Brush set Plastic handle

ST7039 – 11PIECE makeup Brush set bamboo handle

ST7040 – 5 PIECE makeup Brush set Plastic handle

ST7041 – 5 PIECE makeup Brush set Plastic handle

Aovea – makeup Brush . Makeup bag & train Case . www.aoveacosmetics.com

ST7044 – 7 PIECE makeup Brush set Plastic handle

ST7046 – 10 PIECE makeup Brush set Plastic handle

ST7047 – 5PIECE makeup Brush set Plastic handle

ST7059– 7PIECE makeup Brush set Plastic handle

ST7044 – 8 PIECE makeup Brush set Plastic handle