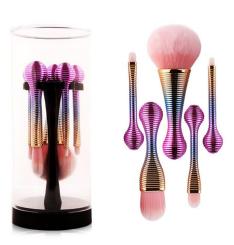

## SINGLE BRUSH

CPD102 – Powder Brush wooden handle

CPD101-Highlight wooden handle

ST8010-FLAT BB CREAM BRUSH Plastic handle