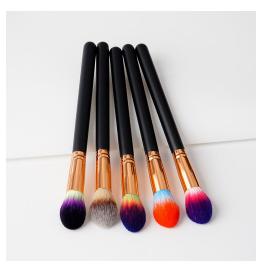

ST7039 – 11PIECE makeup Brush set bamboo handle

ST7040 – 5 PIECE makeup Brush set Plastic handle

ST7041 – 5 PIECE makeup Brush set Plastic handle

Aovea – makeup Brush . Makeup bag & train Case . www.aoveacosmetics.com