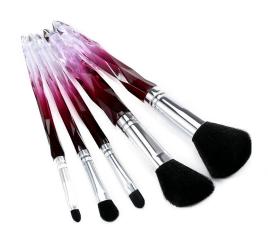

ST7002 – 7 PIECE makeup Brush set Plastic handle

ST7023 – 10PIECE makeup Brush set Plastic handle

ST7030 – 8 PIECE makeup Brush set wooden handle

ST7037 – 10 PIECE makeup Brush set Plastic handle

ST7038 – 7 PIECE makeup Brush set Plastic handle

ST7039 – 11PIECE makeup Brush set bamboo handle

ST7040 – 5 PIECE makeup Brush set Plastic handle

ST7041 – 5 PIECE makeup Brush set Plastic handle

Aovea – makeup Brush . Makeup bag & train Case . www.aoveacosmetics.com

ST7044 – 7 PIECE makeup Brush set Plastic handle

ST7046 – 10 PIECE makeup Brush set Plastic handle

ST7047 – 5PIECE makeup Brush set Plastic handle

ST7059– 7PIECE makeup Brush set Plastic handle

ST7044 – 8 PIECE makeup Brush set Plastic handle

ST7066 – 7 PIECE makeup Brush set Wooden handle

ST7066 – 12 PIECE makeup Brush set Wooden handle

ST7073 – 8 PIECE makeup Brush set Wooden handle

Aovea - makeup Brush . Makeup bag & train Case .

www.aoveacosmetics.com

ST7074 – 7 PIECE makeup Brush set Plastic handle

ST7075– 7 PIECE makeup Brush set Plastic handle

ST7076– 7 PIECE makeup Brush set Plastic handle

ST7077- 12 PIECE makeup Brush set wooden handle

ST7078– 8 PIECE makeup Brush set wooden handle

ST7080– 8 PIECE makeup Brush set wooden handle

ST7083– 12PIECE makeup Brush set wooden handle

ST7085– 12PIECE makeup Brush set wooden handle

## Shininy Brush set

ST7085– 10 PIECE makeup Brush set Plastic handle

ST7086– 7PIECE makeup Brush set Plastic handle

ST7087- 7PIECE makeup Brush set Plastic handle

ST7088– 7PIECE makeup Brush set Plastic handle

ST7082A- 10 PIECE makeup Brush set wooden handle

ST7082B- 10 PIECE makeup Brush set wooden handle

ST7082C- 10 PIECE makeup Brush set wooden handle

ST7082E- 10 PIECE makeup Brush set wooden handle

ST7082F- 10 PIECE makeup Brush set wooden handle

ST7082D- 10 PIECE makeup Brush set wooden handle