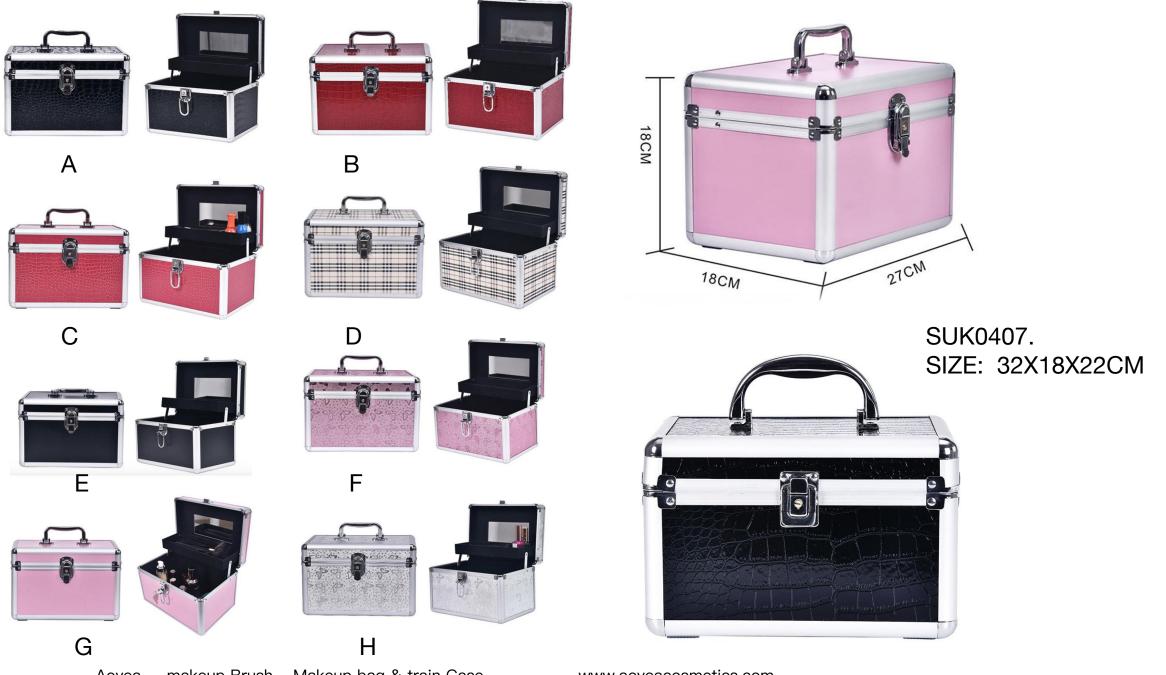

086– 7PIECE makeup Brush set Plastic handle



ST7087- 7PIECE makeup Brush set Plastic handle



ST7088– 7PIECE makeup Brush set Plastic handle



ST7082A- 10 PIECE makeup Brush set wooden handle



ST7082B- 10 PIECE makeup Brush set wooden handle



ST7082C- 10 PIECE makeup Brush set wooden handle



ST7082E- 10 PIECE makeup Brush set wooden handle



ST7082F- 10 PIECE makeup Brush set wooden handle



ST7082D- 10 PIECE makeup Brush set wooden handle

## SINGLE BRUSH



CPD102 – Powder Brush wooden handle



CPD101-Highlight wooden handle



ST8010-FLAT BB CREAM BRUSH Plastic handle

## Wholesale Makeup Train Case





SUK0401. SIZE: 25X17X17CM







SUK0402.

SIZE: 34X24X41CM





SUK0432. SIZE: 32X21X22.5CM





Aovea - makeup Brush . Makeup bag & train Case .

www.aoveacosmetics.com



Aovea - makeup Brush . Makeup bag & train Case .

www.aoveacosmetics.com











SUK04098.

SIZE: 365X220X26CM