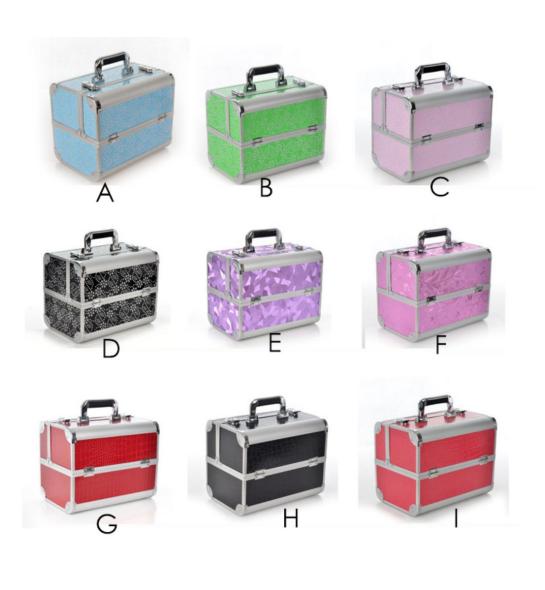

## Wholesale Makeup Train Case

SUK0401. SIZE: 25X17X17CM

SUK0402.

SIZE: 34X24X41CM

SUK0432. SIZE: 32X21X22.5CM

Aovea - makeup Brush . Makeup bag & train Case .

www.aoveacosmetics.com

Aovea - makeup Brush . Makeup bag & train Case .