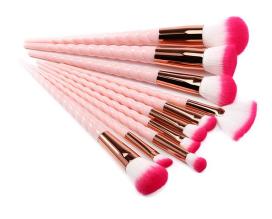

ST7002 – 7 PIECE makeup Brush set Plastic handle

ST7023 – 10PIECE makeup Brush set Plastic handle

ST7030 – 8 PIECE makeup Brush set wooden handle

ST7037 – 10 PIECE makeup Brush set Plastic handle

ST7038 – 7 PIECE makeup Brush set Plastic handle

ST7039 – 11PIECE makeup Brush set bamboo handle

ST7040 – 5 PIECE makeup Brush set Plastic handle

ST7041 – 5 PIECE makeup Brush set Plastic handle

Aovea – makeup Brush . Makeup bag & train Case . www.aoveacosmetics.com

ST7044 – 7 PIECE makeup Brush set Plastic handle

ST7046 – 10 PIECE makeup Brush set Plastic handle

ST7047 – 5PIECE makeup Brush set Plastic handle

ST7059– 7PIECE makeup Brush set Plastic handle

ST7044 – 8 PIECE makeup Brush set Plastic handle

ST7066 – 7 PIECE makeup Brush set Wooden handle

ST7066 – 12 PIECE makeup Brush set Wooden handle

ST7073 – 8 PIECE makeup Brush set Wooden handle

Aovea - makeup Brush . Makeup bag & train Case .

www.aoveacosmetics.com

ST7074 – 7 PIECE makeup Brush set Plastic handle

ST7075– 7 PIECE makeup Brush set Plastic handle

ST7076– 7 PIECE makeup Brush set Plastic handle

ST7077- 12 PIECE makeup Brush set wooden handle

ST7078– 8 PIECE makeup Brush set wooden handle

ST7080– 8 PIECE makeup Brush set wooden handle

ST7083– 12PIECE makeup Brush set wooden handle

ST7085– 12PIECE makeup Brush set wooden handle

## Shininy Brush set

ST7085– 10 PIECE makeup Brush set Plastic handle

ST7086– 7PIECE makeup Brush set Plastic handle

ST7087- 7PIECE makeup Brush set Plastic handle

ST7088– 7PIECE makeup Brush set Plastic handle

ST7082A- 10 PIECE makeup Brush set wooden handle

ST7082B- 10 PIECE makeup Brush set wooden handle

ST7082C- 10 PIECE makeup Brush set wooden handle

ST7082E- 10 PIECE makeup Brush set wooden handle

ST7082F- 10 PIECE makeup Brush set wooden handle

ST7082D- 10 PIECE makeup Brush set wooden handle