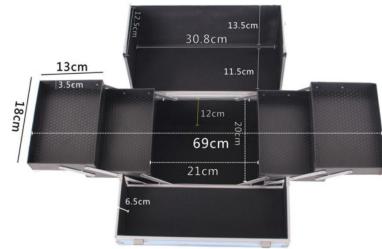

## Wholesale Makeup Train Case

SUK0401. SIZE: 25X17X17CM

SUK0402.

SIZE: 34X24X41CM

SUK0432. SIZE: 32X21X22.5CM

Aovea - makeup Brush . Makeup bag & train Case .

www.aoveacosmetics.com

Aovea - makeup Brush . Makeup bag & train Case .