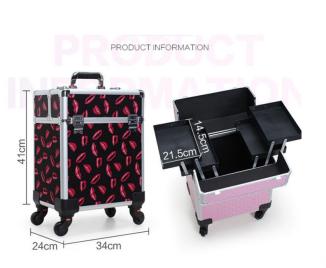

## Wholesale Makeup Train Case

SUK0401. SIZE: 25X17X17CM

SUK0402.

SIZE: 34X24X41CM

SUK0432. SIZE: 32X21X22.5CM

Aovea - makeup Brush . Makeup bag & train Case .

www.aoveacosmetics.com

Aovea - makeup Brush . Makeup bag & train Case .