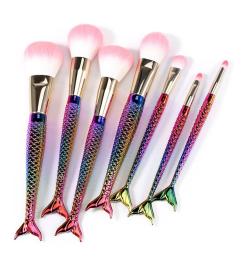

ST7002 – 7 PIECE makeup Brush set Plastic handle

ST7023 – 10PIECE makeup Brush set Plastic handle

ST7030 – 8 PIECE makeup Brush set wooden handle

ST7037 – 10 PIECE makeup Brush set Plastic handle

ST7038 – 7 PIECE makeup Brush set Plastic handle

ST7039 – 11PIECE makeup Brush set bamboo handle

ST7040 – 5 PIECE makeup Brush set Plastic handle

ST7041 – 5 PIECE makeup Brush set Plastic handle

Aovea – makeup Brush . Makeup bag & train Case . www.aoveacosmetics.com

ST7044 – 7 PIECE makeup Brush set Plastic handle

ST7046 – 10 PIECE makeup Brush set Plastic handle

ST7047 – 5PIECE makeup Brush set Plastic handle

ST7059– 7PIECE makeup Brush set Plastic handle

ST7044 – 8 PIECE makeup Brush set Plastic handle

ST7066 – 7 PIECE makeup Brush set Wooden handle

ST7066 – 12 PIECE makeup Brush set Wooden handle

ST7073 – 8 PIECE makeup Brush set Wooden handle

Aovea - makeup Brush . Makeup bag & train Case .

www.aoveacosmetics.com

ST7074 – 7 PIECE makeup Brush set Plastic handle

ST7075– 7 PIECE makeup Brush set Plastic handle

ST7076– 7 PIECE makeup Brush set Plastic handle

ST7077- 12 PIECE makeup Brush set wooden handle

ST7078– 8 PIECE makeup Brush set wooden handle

ST7080– 8 PIECE makeup Brush set wooden handle

ST7083– 12PIECE makeup Brush set wooden handle

ST7085– 12PIECE makeup Brush set wooden handle

## Shininy Brush set

ST7085– 10 PIECE makeup Brush set Plastic handle

ST7086– 7PIECE makeup Brush set Plastic handle

ST7087- 7PIECE makeup Brush set Plastic handle

ST7088– 7PIECE makeup Brush set Plastic handle

ST7082A- 10 PIECE makeup Brush set wooden handle

ST7082B- 10 PIECE makeup Brush set wooden handle

ST7082C- 10 PIECE makeup Brush set wooden handle

ST7082E- 10 PIECE makeup Brush set wooden handle

ST7082F- 10 PIECE makeup Brush set wooden handle

ST7082D- 10 PIECE makeup Brush set wooden handle