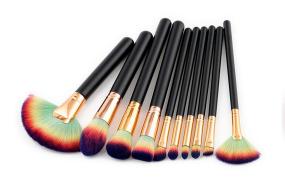

ST7074 – 7 PIECE makeup Brush set Plastic handle

ST7075– 7 PIECE makeup Brush set Plastic handle

ST7076– 7 PIECE makeup Brush set Plastic handle

ST7077- 12 PIECE makeup Brush set wooden handle

ST7078– 8 PIECE makeup Brush set wooden handle

ST7080– 8 PIECE makeup Brush set wooden handle

ST7083– 12PIECE makeup Brush set wooden handle

ST7085– 12PIECE makeup Brush set wooden handle