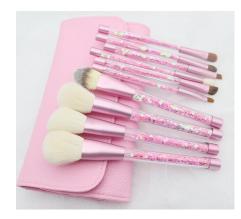

## Shininy Brush set

ST7085– 10 PIECE makeup Brush set Plastic handle

ST7086– 7PIECE makeup Brush set Plastic handle

ST7087- 7PIECE makeup Brush set Plastic handle

ST7088– 7PIECE makeup Brush set Plastic handle