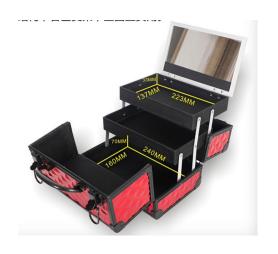

## Wholesale Makeup Train Case

SUK0401. SIZE: 25X17X17CM

SUK0402.

SIZE: 34X24X41CM

SUK0432. SIZE: 32X21X22.5CM

Aovea - makeup Brush . Makeup bag & train Case .

www.aoveacosmetics.com

Aovea - makeup Brush . Makeup bag & train Case .

www.aoveacosmetics.com

SUK04098.

SIZE: 365X220X26CM