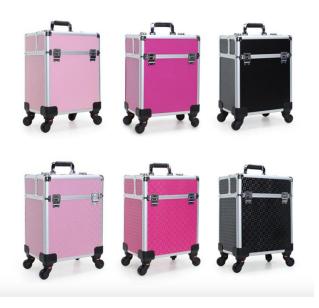

## Wholesale Makeup Train Case

SUK0401. SIZE: 25X17X17CM

SUK0402.

SIZE: 34X24X41CM

SUK0432. SIZE: 32X21X22.5CM

Aovea - makeup Brush . Makeup bag & train Case .

www.aoveacosmetics.com

Aovea - makeup Brush . Makeup bag & train Case .