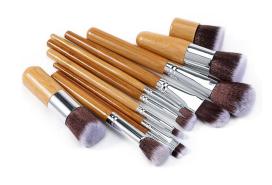

ST7002 – 7 PIECE makeup Brush set Plastic handle

ST7023 – 10PIECE makeup Brush set Plastic handle

ST7030 – 8 PIECE makeup Brush set wooden handle

ST7037 – 10 PIECE makeup Brush set Plastic handle

ST7038 – 7 PIECE makeup Brush set Plastic handle

ST7039 – 11PIECE makeup Brush set bamboo handle

ST7040 – 5 PIECE makeup Brush set Plastic handle

ST7041 – 5 PIECE makeup Brush set Plastic handle

Aovea – makeup Brush . Makeup bag & train Case . www.aoveacosmetics.com

ST7044 – 7 PIECE makeup Brush set Plastic handle

ST7046 – 10 PIECE makeup Brush set Plastic handle

ST7047 – 5PIECE makeup Brush set Plastic handle

ST7059– 7PIECE makeup Brush set Plastic handle

ST7044 – 8 PIECE makeup Brush set Plastic handle

ST7066 – 7 PIECE makeup Brush set Wooden handle

ST7066 – 12 PIECE makeup Brush set Wooden handle

ST7073 – 8 PIECE makeup Brush set Wooden handle

Aovea - makeup Brush . Makeup bag & train Case .

www.aoveacosmetics.com

ST7074 – 7 PIECE makeup Brush set Plastic handle

ST7075– 7 PIECE makeup Brush set Plastic handle

ST7076– 7 PIECE makeup Brush set Plastic handle

ST7077- 12 PIECE makeup Brush set wooden handle

ST7078– 8 PIECE makeup Brush set wooden handle

ST7080– 8 PIECE makeup Brush set wooden handle

ST7083– 12PIECE makeup Brush set wooden handle

ST7085– 12PIECE makeup Brush set wooden handle

## Shininy Brush set

ST7085– 10 PIECE makeup Brush set Plastic handle

ST7086– 7PIECE makeup Brush set Plastic handle

ST7087- 7PIECE makeup Brush set Plastic handle

ST7088– 7PIECE makeup Brush set Plastic handle

ST7082A- 10 PIECE makeup Brush set wooden handle

ST7082B- 10 PIECE makeup Brush set wooden handle

ST7082C- 10 PIECE makeup Brush set wooden handle

ST7082E- 10 PIECE makeup Brush set wooden handle

ST7082F- 10 PIECE makeup Brush set wooden handle

ST7082D- 10 PIECE makeup Brush set wooden handle