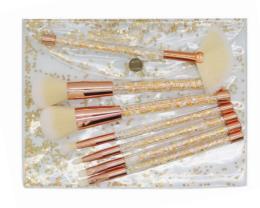

ST7082A- 10 PIECE makeup Brush set wooden handle

ST7082B- 10 PIECE makeup Brush set wooden handle

ST7082C- 10 PIECE makeup Brush set wooden handle

ST7082E- 10 PIECE makeup Brush set wooden handle

ST7082F- 10 PIECE makeup Brush set wooden handle

ST7082D- 10 PIECE makeup Brush set wooden handle