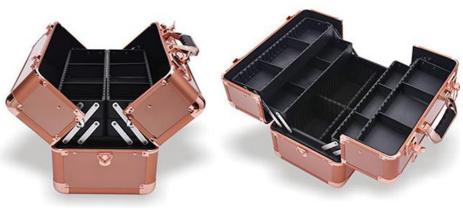

Plastic handle



ST7088– 7PIECE makeup Brush set Plastic handle



ST7082A- 10 PIECE makeup Brush set wooden handle



ST7082B- 10 PIECE makeup Brush set wooden handle



ST7082C- 10 PIECE makeup Brush set wooden handle



ST7082E- 10 PIECE makeup Brush set wooden handle



ST7082F- 10 PIECE makeup Brush set wooden handle



ST7082D- 10 PIECE makeup Brush set wooden handle

## SINGLE BRUSH



CPD102 – Powder Brush wooden handle



CPD101-Highlight wooden handle



ST8010-FLAT BB CREAM BRUSH Plastic handle

## Wholesale Makeup Train Case





SUK0401. SIZE: 25X17X17CM







SUK0402.

SIZE: 34X24X41CM





SUK0432. SIZE: 32X21X22.5CM





Aovea - makeup Brush . Makeup bag & train Case .

www.aoveacosmetics.com



Aovea - makeup Brush . Makeup bag & train Case .

www.aoveacosmetics.com











SUK04098.

SIZE: 365X220X26CM