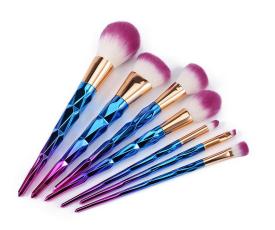

ST7074 – 7 PIECE makeup Brush set Plastic handle

ST7075– 7 PIECE makeup Brush set Plastic handle

ST7076– 7 PIECE makeup Brush set Plastic handle

ST7077- 12 PIECE makeup Brush set wooden handle

ST7078– 8 PIECE makeup Brush set wooden handle

ST7080– 8 PIECE makeup Brush set wooden handle

ST7083– 12PIECE makeup Brush set wooden handle

ST7085– 12PIECE makeup Brush set wooden handle