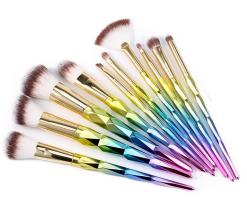

ST7082A- 10 PIECE makeup Brush set wooden handle

ST7082B- 10 PIECE makeup Brush set wooden handle

ST7082C- 10 PIECE makeup Brush set wooden handle

ST7082E- 10 PIECE makeup Brush set wooden handle

ST7082F- 10 PIECE makeup Brush set wooden handle

ST7082D- 10 PIECE makeup Brush set wooden handle