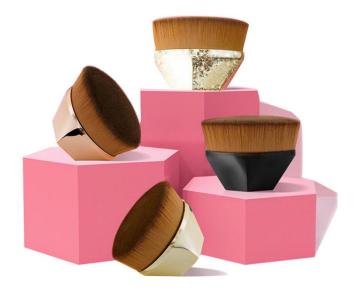

## SINGLE BRUSH

CPD102 – Powder Brush wooden handle

CPD101-Highlight wooden handle

ST8010-FLAT BB CREAM BRUSH Plastic handle