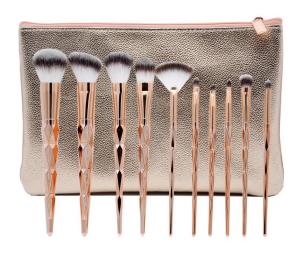

ST7066 – 7 PIECE makeup Brush set Wooden handle

ST7066 – 12 PIECE makeup Brush set Wooden handle

ST7073 – 8 PIECE makeup Brush set Wooden handle

Aovea - makeup Brush . Makeup bag & train Case .

www.aoveacosmetics.com

ST7074 – 7 PIECE makeup Brush set Plastic handle

ST7075– 7 PIECE makeup Brush set Plastic handle

ST7076– 7 PIECE makeup Brush set Plastic handle

ST7077- 12 PIECE makeup Brush set wooden handle

ST7078– 8 PIECE makeup Brush set wooden handle

ST7080– 8 PIECE makeup Brush set wooden handle

ST7083– 12PIECE makeup Brush set wooden handle

ST7085– 12PIECE makeup Brush set wooden handle