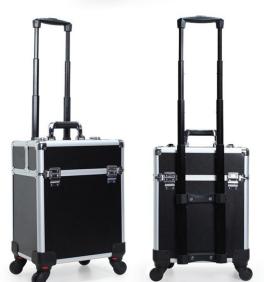

## Wholesale Makeup Train Case

SUK0401. SIZE: 25X17X17CM

SUK0402.

SIZE: 34X24X41CM

SUK0432. SIZE: 32X21X22.5CM

Aovea - makeup Brush . Makeup bag & train Case .

www.aoveacosmetics.com

Aovea - makeup Brush . Makeup bag & train Case .