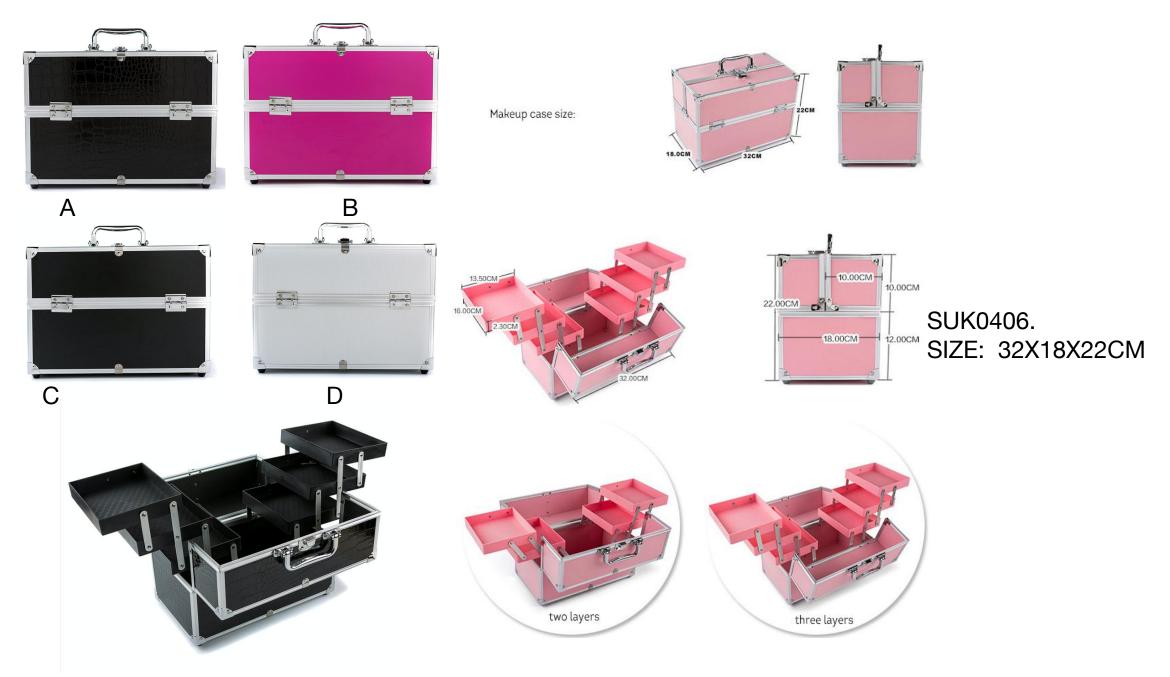

Shininy Brush set



ST7085– 10 PIECE makeup Brush set Plastic handle



ST7086– 7PIECE makeup Brush set Plastic handle



ST7087- 7PIECE makeup Brush set Plastic handle



ST7088– 7PIECE makeup Brush set Plastic handle



ST7082A- 10 PIECE makeup Brush set wooden handle



ST7082B- 10 PIECE makeup Brush set wooden handle



ST7082C- 10 PIECE makeup Brush set wooden handle



ST7082E- 10 PIECE makeup Brush set wooden handle



ST7082F- 10 PIECE makeup Brush set wooden handle



ST7082D- 10 PIECE makeup Brush set wooden handle

## SINGLE BRUSH



CPD102 – Powder Brush wooden handle



CPD101-Highlight wooden handle



ST8010-FLAT BB CREAM BRUSH Plastic handle

## Wholesale Makeup Train Case





SUK0401. SIZE: 25X17X17CM







SUK0402.

SIZE: 34X24X41CM





SUK0432. SIZE: 32X21X22.5CM





Aovea - makeup Brush . Makeup bag & train Case .

www.aoveacosmetics.com



Aovea - makeup Brush . Makeup bag & train Case .

www.aoveacosmetics.com











SUK04098.

SIZE: 365X220X26CM