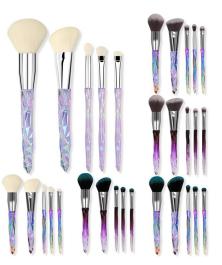

ST7074 – 7 PIECE makeup Brush set Plastic handle

ST7075– 7 PIECE makeup Brush set Plastic handle

ST7076– 7 PIECE makeup Brush set Plastic handle

ST7077- 12 PIECE makeup Brush set wooden handle

ST7078– 8 PIECE makeup Brush set wooden handle

ST7080– 8 PIECE makeup Brush set wooden handle

ST7083– 12PIECE makeup Brush set wooden handle

ST7085– 12PIECE makeup Brush set wooden handle

## Shininy Brush set

ST7085– 10 PIECE makeup Brush set Plastic handle

ST7086– 7PIECE makeup Brush set Plastic handle

ST7087- 7PIECE makeup Brush set Plastic handle

ST7088– 7PIECE makeup Brush set Plastic handle