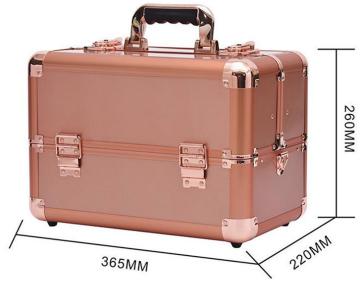

lastic handle



ST7088– 7PIECE makeup Brush set Plastic handle



ST7082A- 10 PIECE makeup Brush set wooden handle



ST7082B- 10 PIECE makeup Brush set wooden handle



ST7082C- 10 PIECE makeup Brush set wooden handle



ST7082E- 10 PIECE makeup Brush set wooden handle



ST7082F- 10 PIECE makeup Brush set wooden handle



ST7082D- 10 PIECE makeup Brush set wooden handle

## SINGLE BRUSH



CPD102 – Powder Brush wooden handle



CPD101-Highlight wooden handle



ST8010-FLAT BB CREAM BRUSH Plastic handle

## Wholesale Makeup Train Case





SUK0401. SIZE: 25X17X17CM







SUK0402.

SIZE: 34X24X41CM





SUK0432. SIZE: 32X21X22.5CM





Aovea - makeup Brush . Makeup bag & train Case .

www.aoveacosmetics.com



Aovea - makeup Brush . Makeup bag & train Case .

www.aoveacosmetics.com











SUK04098.

SIZE: 365X220X26CM