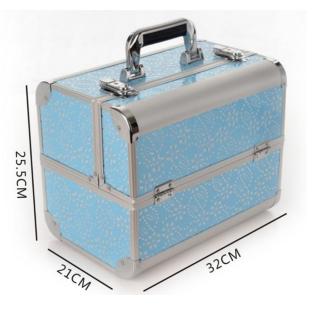

## Wholesale Makeup Train Case

SUK0401. SIZE: 25X17X17CM

SUK0402.

SIZE: 34X24X41CM

SUK0432. SIZE: 32X21X22.5CM

Aovea - makeup Brush . Makeup bag & train Case .

www.aoveacosmetics.com

Aovea - makeup Brush . Makeup bag & train Case .