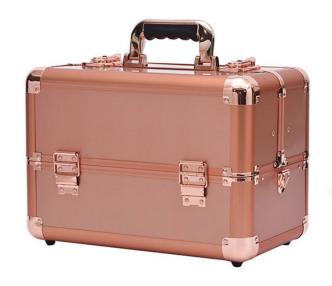

et Plastic handle



ST7088– 7PIECE makeup Brush set Plastic handle



ST7082A- 10 PIECE makeup Brush set wooden handle



ST7082B- 10 PIECE makeup Brush set wooden handle



ST7082C- 10 PIECE makeup Brush set wooden handle



ST7082E- 10 PIECE makeup Brush set wooden handle



ST7082F- 10 PIECE makeup Brush set wooden handle



ST7082D- 10 PIECE makeup Brush set wooden handle

## SINGLE BRUSH



CPD102 – Powder Brush wooden handle



CPD101-Highlight wooden handle



ST8010-FLAT BB CREAM BRUSH Plastic handle

## Wholesale Makeup Train Case





SUK0401. SIZE: 25X17X17CM







SUK0402.

SIZE: 34X24X41CM





SUK0432. SIZE: 32X21X22.5CM





Aovea - makeup Brush . Makeup bag & train Case .

www.aoveacosmetics.com



Aovea - makeup Brush . Makeup bag & train Case .

www.aoveacosmetics.com











SUK04098.

SIZE: 365X220X26CM