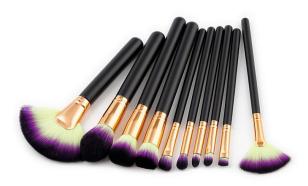

ST7074 – 7 PIECE makeup Brush set Plastic handle

ST7075– 7 PIECE makeup Brush set Plastic handle

ST7076– 7 PIECE makeup Brush set Plastic handle

ST7077- 12 PIECE makeup Brush set wooden handle

ST7078– 8 PIECE makeup Brush set wooden handle

ST7080– 8 PIECE makeup Brush set wooden handle

ST7083– 12PIECE makeup Brush set wooden handle

ST7085– 12PIECE makeup Brush set wooden handle