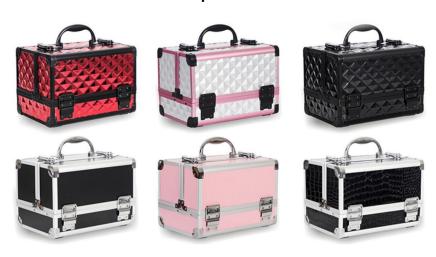

## Wholesale Makeup Train Case

SUK0401. SIZE: 25X17X17CM

SUK0402.

SIZE: 34X24X41CM

SUK0432. SIZE: 32X21X22.5CM

Aovea - makeup Brush . Makeup bag & train Case .

www.aoveacosmetics.com

Aovea - makeup Brush . Makeup bag & train Case .