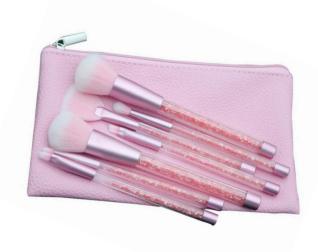

ST7002 – 7 PIECE makeup Brush set Plastic handle

ST7023 – 10PIECE makeup Brush set Plastic handle

ST7030 – 8 PIECE makeup Brush set wooden handle

ST7037 – 10 PIECE makeup Brush set Plastic handle

ST7038 – 7 PIECE makeup Brush set Plastic handle

ST7044 – 7 PIECE makeup Brush set Plastic handle

ST7046 – 10 PIECE makeup Brush set Plastic handle

ST7047 – 5PIECE makeup Brush set Plastic handle

ST7059– 7PIECE makeup Brush set Plastic handle

ST7044 – 8 PIECE makeup Brush set Plastic handle