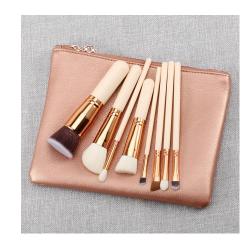

## Shininy Brush set

ST7085– 10 PIECE makeup Brush set Plastic handle

ST7086– 7PIECE makeup Brush set Plastic handle

ST7087- 7PIECE makeup Brush set Plastic handle

ST7088– 7PIECE makeup Brush set Plastic handle

ST7082A- 10 PIECE makeup Brush set wooden handle

ST7082B- 10 PIECE makeup Brush set wooden handle

ST7082C- 10 PIECE makeup Brush set wooden handle

ST7082E- 10 PIECE makeup Brush set wooden handle

ST7082F- 10 PIECE makeup Brush set wooden handle

ST7082D- 10 PIECE makeup Brush set wooden handle