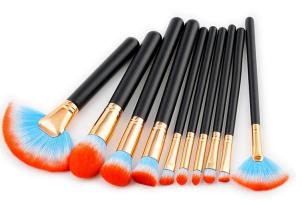

ST7074 – 7 PIECE makeup Brush set Plastic handle

ST7075– 7 PIECE makeup Brush set Plastic handle

ST7076– 7 PIECE makeup Brush set Plastic handle

ST7077- 12 PIECE makeup Brush set wooden handle

ST7078– 8 PIECE makeup Brush set wooden handle

ST7080– 8 PIECE makeup Brush set wooden handle

ST7083– 12PIECE makeup Brush set wooden handle

ST7085– 12PIECE makeup Brush set wooden handle