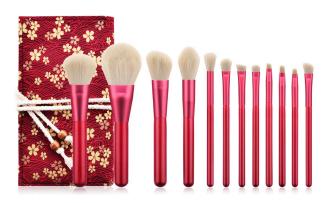

ST7066 – 7 PIECE makeup Brush set Wooden handle

ST7066 – 12 PIECE makeup Brush set Wooden handle

ST7073 – 8 PIECE makeup Brush set Wooden handle

Aovea - makeup Brush . Makeup bag & train Case .

www.aoveacosmetics.com